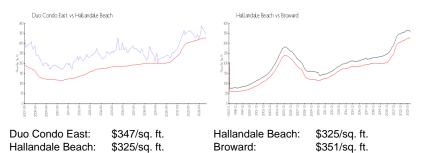

| \$288                                         |



The above valuated price is a baseline figure that does not take into account any specific renovation, upgrade, split, merge, or deterioration of the unit.

#### **Building Information**

| Number of units:                         | 199 |
|------------------------------------------|-----|
| Number of active listings for rent:      | 9   |
| Number of active listings for sale:      | 6   |
| Building inventory for sale:             | 3%  |
| Number of sales over the last 12 months: | 17  |
| Number of sales over the last 6 months:  | 4   |
| Number of sales over the last 3 months:  | 1   |

## **Building Association Information**

Duo Masters Association (954) 458-5878

#### **Market Information**



#### **Inventory for Sale**

| Duo Condo East   | 3% |
|------------------|----|
| Hallandale Beach | 4% |
| Broward          | 4% |

## Avg. Time to Close Over Last 12 Months

| Duo Condo East   | 76 days |
|------------------|---------|
| Hallandale Beach | 76 days |
| Broward          | 67 days |