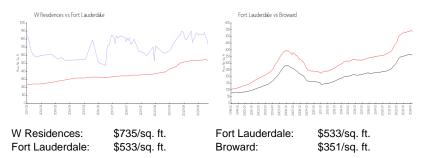

#### **Market Information**

## **Inventory for Sale**

| W Residences    | 16% |
|-----------------|-----|
| Fort Lauderdale | 4%  |
| Broward         | 4%  |

# Avg. Time to Close Over Last 12 Months

| W Residences    | 90 days |
|-----------------|---------|
| Fort Lauderdale | 76 days |
| Broward         | 67 days |