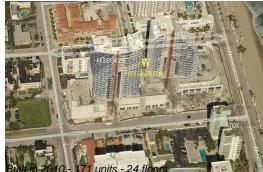

#### **Building Information**

| Number of units:                         | 171 |
|------------------------------------------|-----|
| Number of active listings for rent:      | 3   |
| Number of active listings for sale:      | 27  |
| Building inventory for sale:             | 15% |
| Number of sales over the last 12 months: | 14  |
| Number of sales over the last 6 months:  | 5   |
| Number of sales over the last 3 months:  | 2   |

# **Building Association Information**

W RESIDENCES 3101 Bayshore Dr Fort Lauderdale, FL33304 +1 (954) 462-1633