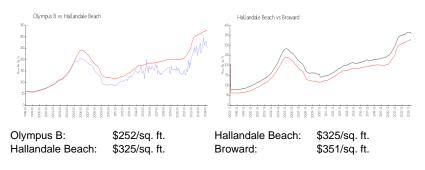

### **Inventory for Sale**

| Olympus B        | 5% |
|------------------|----|
| Hallandale Beach | 4% |
| Broward          | 4% |

### Avg. Time to Close Over Last 12 Months

| Olympus B        | 89 days |
|------------------|---------|
| Hallandale Beach | 76 days |
| Broward          | 67 days |