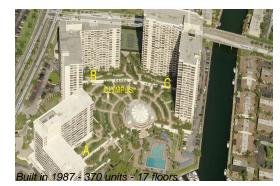

#### **Building Information**

| Number of units:                         | 370 |
|------------------------------------------|-----|
| Number of active listings for rent:      | 8   |
| Number of active listings for sale:      | 17  |
| Building inventory for sale:             | 4%  |
| Number of sales over the last 12 months: | 13  |
| Number of sales over the last 6 months:  | 4   |
| Number of sales over the last 3 months:  | 2   |