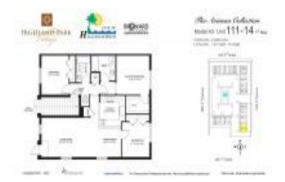

# Unit 111-14 - Highland Park Village

111-14 - 111 NW 2 Av, Hallandale Beach, FL, Broward 33009

#### **Unit Information**

 MLS Number:
 A11563015

 Status:
 Pending

 Size:
 1,217 Sq ft.

Bedrooms: 3 Full Bathrooms: 2

Half Bathrooms:

Parking Spaces: 2 Or More Spaces

View:

 List Price:
 \$352,000

 List PPSF:
 \$289

 Valuated Price:
 \$339,000

 Valuated PPSF:
 \$279

The above valuated price is a baseline figure that does not take into account any specific renovation, upgrade, split, merge, or deterioration of the unit.