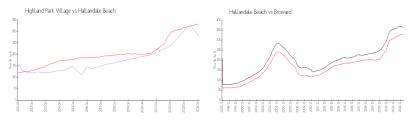

#### **Market Information**

Highland Park \$280/sq. ft. Hallandale Beach: \$329/sq. ft.

Village:

Hallandale Beach: \$329/sq. ft. Broward: \$350/sq. ft.