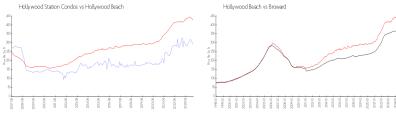

## **Market Information**

\$426/sq. ft.

Hollywood Station \$290/sq. ft. Hollywood Beach:

Condos:

Hollywood Beach: \$426/sq. ft. Broward: \$351/sq. ft.

## **Inventory for Sale**

Hollywood Station Condos 5% Hollywood Beach 5% Broward 4%

#### Avg. Time to Close Over Last 12 Months

Hollywood Station Condos 62 days Hollywood Beach 86 days Broward 67 days