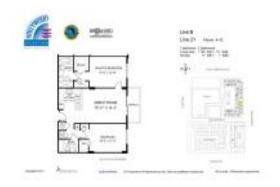

# **Unit 421 - Hollywood Station Condos**

421 - 140 Dixie Hwy, Hollywood Beach, FL, Broward 33020

#### **Unit Information**

 MLS Number:
 A11563040

 Status:
 Active

 Size:
 1,200 Sq ft.

Bedrooms: 2 Full Bathrooms: 2

Half Bathrooms: Parking Spaces:

View:

 Rental Price:
 \$2,700