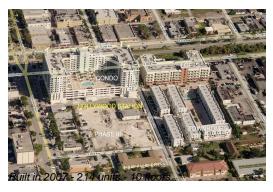

#### **Building Information**

Number of units: 214
Number of active listings for rent: 13
Number of active listings for sale: 11
Building inventory for sale: 5%
Number of sales over the last 12 months: 18
Number of sales over the last 6 months: 4
Number of sales over the last 3 months: 2