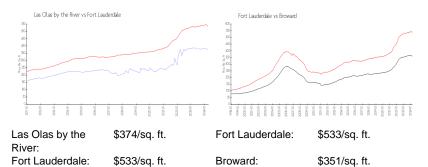

|                                            |



The above valuated price is a baseline figure that does not take into account any specific renovation, upgrade, split, merge, or deterioration of the unit.

### **Building Information**

| Number of units:                         | 240 |
|------------------------------------------|-----|
| Number of active listings for rent:      |     |
| Number of active listings for sale:      |     |
| Building inventory for sale:             |     |
| Number of sales over the last 12 months: | 15  |
| Number of sales over the last 6 months:  | 7   |
| Number of sales over the last 3 months:  | 5   |

## **Building Association Information**

Las Olas by The River 520 SE 5th Ave Fort Lauderdale, FL 33301 (954) 523-9112

## **Market Information**



### **Inventory for Sale**

| Las Olas by the River | 6% |
|-----------------------|----|
| Fort Lauderdale       | 4% |
| Broward               | 4% |

## Avg. Time to Close Over Last 12 Months

| Las Olas by the River | 69 days |
|-----------------------|---------|
| Fort Lauderdale       | 76 days |
| Broward               | 67 days |