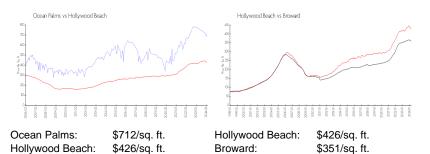

#### Inventory for Sale

| Ocean Palms     | 6% |
|-----------------|----|
| Hollywood Beach | 5% |
| Broward         | 4% |

### Avg. Time to Close Over Last 12 Months

| Ocean Palms     | 56 days |
|-----------------|---------|
| Hollywood Beach | 86 days |
| Broward         | 67 days |