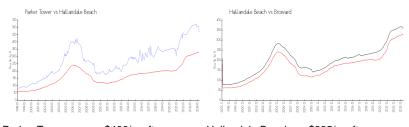

### **Market Information**

Parker Tower: \$466/sq. ft. Hallandale Beach: \$325/sq. ft. Hallandale Beach: \$325/sq. ft. Broward: \$351/sq. ft.