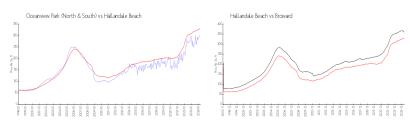

### **Market Information**

Oceanview Park \$302/sq. ft. Hallandale Beach: \$325/sq. ft.

(North & South):

Hallandale Beach: \$325/sq. ft. Broward: \$351/sq. ft.