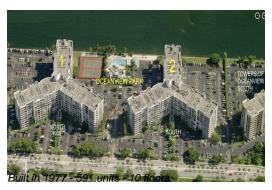

# Unit 2-612 - Oceanview Park (North & South)

2-612 - 800 Parkview Dr, Hallandale Beach, FL, Broward 33009

#### **Building Information**

Number of units: 591
Number of active listings for rent: 10
Number of active listings for sale: 38
Building inventory for sale: 6%
Number of sales over the last 12 months: 38
Number of sales over the last 6 months: 15
Number of sales over the last 3 months: 4