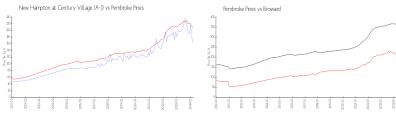

#### **Market Information**

New Hampton at Century Village (A-J):

\$164/sq. ft.

Pembroke Pines: \$208/sq. ft.

Pembroke Pines:

\$208/sq. ft.

Broward: \$351/sq. ft.