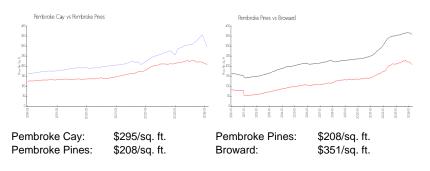

A11563986 Active Under Contract 1,613 Sq ft. 3 2 1 1 Space Garden View,Lake \$3,100 \$2 \$476,000 \$295

The above valuated price is a baseline figure that does not take into account any specific renovation, upgrade, split, merge, or deterioration of the unit.

## **Inventory for Sale**

| Pembroke Cay   | 2% |
|----------------|----|
| Pembroke Pines | 3% |
| Broward        | 4% |

## Avg. Time to Close Over Last 12 Months

| Pembroke Cay   | 31 days |
|----------------|---------|
| Pembroke Pines | 55 days |

Contractory and

77.5

Broward

67 days