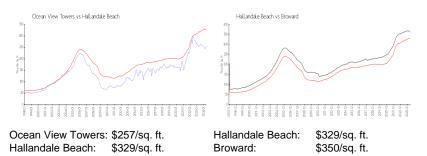

# **Market Information**

#### **Inventory for Sale**

| Ocean View Towers | 3% |
|-------------------|----|
| Hallandale Beach  | 4% |
| Broward           | 3% |

# Avg. Time to Close Over Last 12 Months

| Ocean View Towers | 84 days |
|-------------------|---------|
| Hallandale Beach  | 77 days |
| Broward           | 68 days |