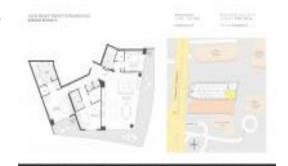

# Unit 2101 - Hyde Beach Resort & Residences

2101 - 4111 S Ocean Dr, Hollywood Beach, FL, Broward 33019

#### **Unit Information**

 MLS Number:
 A11564033

 Status:
 Active

 Size:
 1,771 Sq ft.

 Bedrooms:
 3

Bedrooms: 3 Full Bathrooms: 3 Half Bathrooms:

Parking Spaces: Valet Parking

View: Ocean View, Direct Ocean