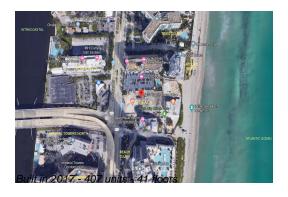

# Unit 2101 - Hyde Beach Resort & Residences

2101 - 4111 S Ocean Dr, Hollywood Beach, FL, Broward 33019

#### **Building Information**

Number of units: 407
Number of active listings for rent: 0
Number of active listings for sale: 78
Building inventory for sale: 19%
Number of sales over the last 12 months: 33
Number of sales over the last 6 months: 15
Number of sales over the last 3 months: 8