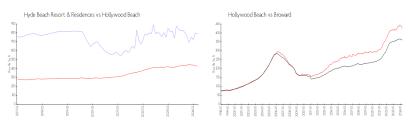

### **Market Information**

Hyde Beach Resort \$791/sq. ft.

Hollywood Beach: \$426/sq. ft.

& Residences: Hollywood Beach:

Broward: \$351/sq. ft.