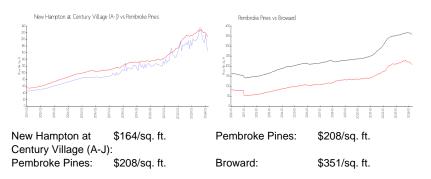

# Inventory for Sale

| New Hampton at Century Village (A-J) | 4% |
|--------------------------------------|----|
| Pembroke Pines                       | 3% |
| Broward                              | 4% |

# Avg. Time to Close Over Last 12 Months

| New Hampton at Century Village (A-J) | 69 days |
|--------------------------------------|---------|
| Pembroke Pines                       | 55 days |
| Broward                              | 67 days |