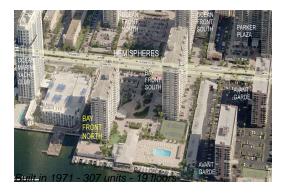

# **Unit 4 B - Hemispheres Bay North**

4 B - 1965 S Ocean Dr, Hallandale Beach, FL, Broward 33009

#### **Building Information**

Number of units: 307
Number of active listings for rent: 5
Number of active listings for sale: 22
Building inventory for sale: 7%
Number of sales over the last 12 months: 17
Number of sales over the last 6 months: 7
Number of sales over the last 3 months: 5