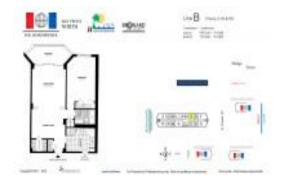

# **Unit 4 B - Hemispheres Bay North**

4 B - 1965 S Ocean Dr, Hallandale Beach, FL, Broward 33009

#### **Unit Information**

 MLS Number:
 A11564107

 Status:
 Active

 Size:
 798 Sq ft.

 Bedrooms:
 1

Full Bathrooms:

Half Bathrooms:

Parking Spaces: 1 Space, Valet Parking