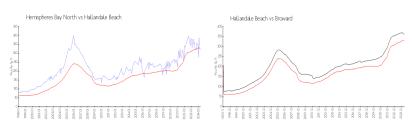

## **Market Information**

Hemispheres Bay \$318/sq. ft. Hallandale Beach: \$329/sq. ft.

North:

Hallandale Beach: \$329/sq. ft. Broward: \$350/sq. ft.

## Avg. Time to Close Over Last 12 Months

Hemispheres Bay North 103 days Hallandale Beach 77 days Broward 68 days