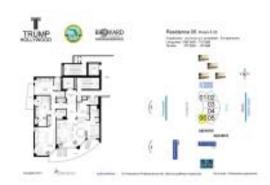

# Unit 606 - Trump Hollywood

606 - 2711 S Ocean Dr, Hollywood Beach, FL, Broward 33019

### **Unit Information**

| MLS Number:     | A11564121        |
|-----------------|------------------|
| Status:         | Active           |
| Size:           | 2,088 Sq ft.     |
| Bedrooms:       | 3                |
| Full Bathrooms: | 3                |
| Half Bathrooms: | 1                |
| Parking Spaces: | Assigned Parking |
| View:           | Other View       |
| Rental Price:   | \$8,000          |
| List PPSF:      | \$4              |
| Valuated Price: | \$1,395,000      |
| Valuated PPSF:  | \$740            |