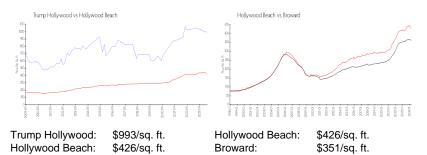

#### **Market Information**

| Trump Hollywood | 5% |
|-----------------|----|
| Hollywood Beach | 5% |
| Broward         | 4% |
| 5               |    |