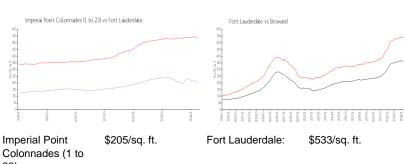

\$533/sq. ft.

#### **Market Information**

Fort Lauderdale:

Broward:

\$351/sq. ft.