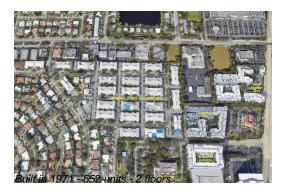

# Unit 2180 NE 67th St # 728 - Imperial Point Colonnades (1 to 23)

2180 NE 67th St # 728 - 2151-2271 NE 68 St, Fort Lauderdale, FL, Broward 33308

Number of units: 552
Number of active listings for rent: 0
Number of active listings for sale: 20
Building inventory for sale: 3%
Number of sales over the last 12 months: 19
Number of sales over the last 6 months: 9
Number of sales over the last 3 months: 5