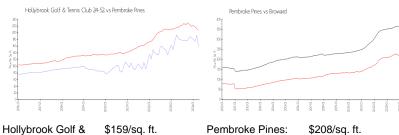

#### **Market Information**

Tennis Club 24-52:

Pembroke Pines: \$208/sq. ft. Pembroke Pines:

\$208/sq. ft.

Broward:

\$351/sq. ft.