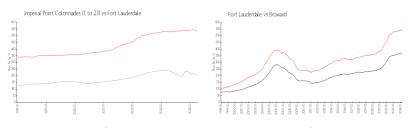

#### **Market Information**

Imperial Point \$205/sq. ft. Fort Lauderdale: \$533/sq. ft.

Colonnades (1 to 23):

Fort Lauderdale: \$533/sq. ft. Broward: \$351/sq. ft.