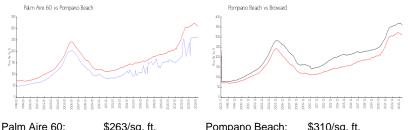

#### **Market Information**

| Faill Alle 00. | φ203/sq. π.   | Fumpano beach. | φ310/sq. π.   |
|----------------|---------------|----------------|---------------|
| Pompano Beach: | \$310/sq. ft. | Broward:       | \$350/sq. ft. |