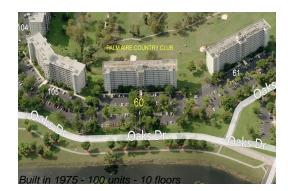

# Unit 403 - Palm Aire 60

403 - 605 Oaks Dr, Pompano Beach, FL, Broward 33069

## **Building Information**

| Number of units:                         | 100 |
|------------------------------------------|-----|
| Number of active listings for rent:      | 0   |
| Number of active listings for sale:      | 2   |
| Building inventory for sale:             | 2%  |
| Number of sales over the last 12 months: | 4   |
| Number of sales over the last 6 months:  | 3   |
| Number of sales over the last 3 months:  | 2   |