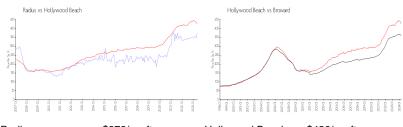

### **Market Information**

Radius: \$372/sq. ft. Hollywood Beach: \$426/sq. ft. Hollywood Beach: \$426/sq. ft. Broward: \$351/sq. ft.

### **Inventory for Sale**

Radius 3% Hollywood Beach 5% Broward 4%

# Avg. Time to Close Over Last 12 Months

Radius 65 days Hollywood Beach 86 days Broward 67 days