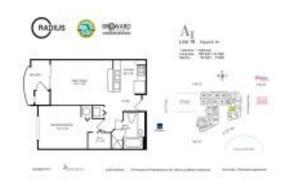

#### **Unit Information**

 MLS Number:
 A11564563

 Status:
 Active

 Size:
 690 Sq ft.

 Bedrooms:
 1

Full Bathrooms:
Half Bathrooms:

Parking Spaces: Valet Parking

View: Garden View,Other View