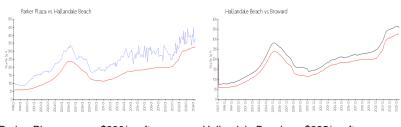

### **Market Information**

Parker Plaza: \$380/sq. ft. Hallandale Beach: \$325/sq. ft. Hallandale Beach: \$325/sq. ft. Broward: \$351/sq. ft.