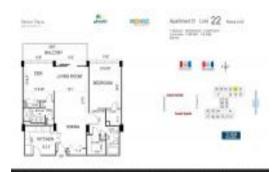

#### **Unit Information**

MLS Number: A11564594
Status: Pending
Size: 1,248 Sq ft.

Bedrooms: 2 Full Bathrooms: 2

Half Bathrooms:

Parking Spaces: 1 Space
View: Ocean View
Rental Price: \$3,149
List PPSF: \$3
Valuated Price: \$523,000
Valuated PPSF: \$419