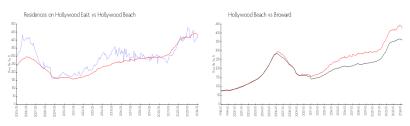

# **Unit 249 - Residences on Hollywood East**

249 - 3001 S Ocean Dr, Hollywood Beach, FL, Broward 33019

#### **Unit Information**

 MLS Number:
 A11564617

 Status:
 Active

 Size:
 911 Sq ft.

 Bedrooms:
 1

Full Bathrooms:
Half Bathrooms:

Parking Spaces: 1 Space, Additional Spaces Available, Valet

Parking

View: Ocean View, Other View

 Rental Price:
 \$2,400

 List PPSF:
 \$3

 Valuated Price:
 \$369,000

 Valuated PPSF:
 \$405

The above valuated price is a baseline figure that does not take into account any specific renovation, upgrade, split, merge, or deterioration of the unit.