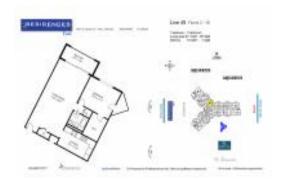

# **Unit 249 - Residences on Hollywood East**

249 - 3001 S Ocean Dr, Hollywood Beach, FL, Broward 33019

Number of units: 359
Number of active listings for rent: 33
Number of active listings for sale: 15
Building inventory for sale: 4%
Number of sales over the last 12 months: 13
Number of sales over the last 6 months: 7
Number of sales over the last 3 months: 5

Residences on Hollywood Beach (954) 925-9416