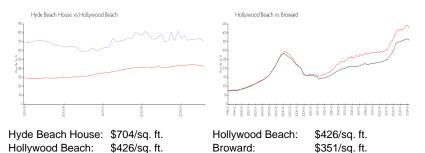

# Market Information

| Hyde Beach House | 20% |
|------------------|-----|
| Hollywood Beach  | 5%  |
| Broward          | 4%  |

## Avg. Time to Close Over Last 12 Months

| Hyde Beach House | 139 days |
|------------------|----------|
| Hollywood Beach  | 86 days  |
| Broward          | 67 days  |

22.772.71\*

100 March