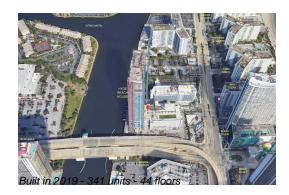

# Unit R308 - Hyde Beach House

R308 - 4010 S Ocean Dr, Hollywood Beach, FL, Broward 33019

#### **Building Information**

| Number of units:                         | 341 |
|------------------------------------------|-----|
| Number of active listings for rent:      | 0   |
| Number of active listings for sale:      | 69  |
| Building inventory for sale:             | 20% |
| Number of sales over the last 12 months: | 33  |
| Number of sales over the last 6 months:  | 10  |
| Number of sales over the last 3 months:  | 6   |