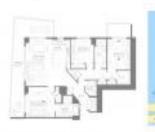

#### **Unit Information**

| MLS Number:<br>Status:<br>Size:<br>Bedrooms:<br>Full Bathrooms:<br>Half Bathrooms: | A11564619<br>Active<br>1,352 Sq ft.<br>3<br>2 |
|------------------------------------------------------------------------------------|-----------------------------------------------|
| Parking Spaces:<br>View:                                                           | Valet Parking                                 |
| Rental Price:<br>List PPSF:<br>Valuated Price:<br>Valuated PPSF:                   | \$9,500<br>\$7<br>\$768,000<br>\$568          |