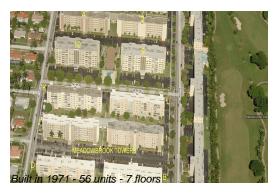

#### **Building Information**

Number of units: 56
Number of active listings for rent: 1
Number of active listings for sale: 0
Building inventory for sale: 0%
Number of sales over the last 12 months: 1
Number of sales over the last 6 months: 0
Number of sales over the last 3 months: 0