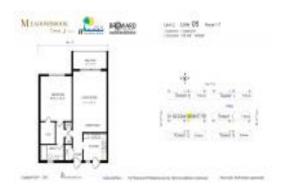

## Unit 105 - Meadowbrook J

105 - 300 NE 12 Av, Hallandale Beach, FL, Broward 33009

#### **Unit Information**

 MLS Number:
 A11564665

 Status:
 Active

 Size:
 730 Sq ft.

 Bedrooms:
 1

Full Bathrooms: Half Bathrooms:

Parking Spaces: 1 Space, Guest Parking

 View:
 \$1,650