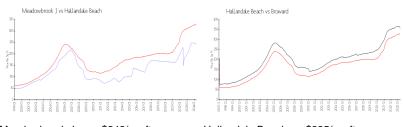

### **Market Information**

Meadowbrook J: \$242/sq. ft. Hallandale Beach: \$325/sq. ft. Broward: \$351/sq. ft.