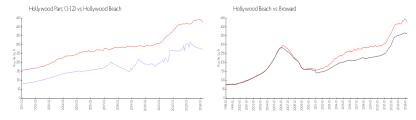

#### **Market Information**

Hollywood Parc \$275/sq. ft. Hollywood Beach: \$426/sq. ft.

(1-12):

Hollywood Beach: \$426/sq. ft. Broward: \$351/sq. ft.

## **Inventory for Sale**

Hollywood Parc (1-12) 2% Hollywood Beach 5% Broward 4%

## Avg. Time to Close Over Last 12 Months

Hollywood Parc (1-12) 35 days Hollywood Beach 86 days Broward 67 days