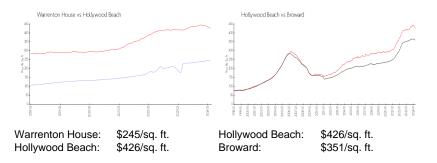

# Unit 330 - Warrenton House

330 - 2145 Pierce St, Hollywood Beach, FL, Broward 33020

The above valuated price is a baseline figure that does not take into account any specific renovation, upgrade, split, merge, or deterioration of the unit.