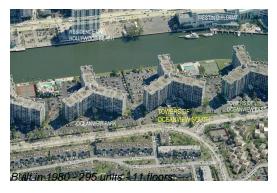

#### **Building Information**

Number of units: 295
Number of active listings for rent: 6
Number of active listings for sale: 11
Building inventory for sale: 3%
Number of sales over the last 12 months: 14
Number of sales over the last 6 months: 10
Number of sales over the last 3 months: 5

## **Building Association Information**

Towers of Oceanview South Condo Association 600 Parkview Dr, Hallandale Beach, FL 33009 954-454-8344