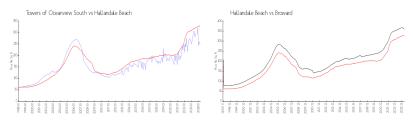

#### **Market Information**

Towers of \$248/sq. ft. Hallandale Beach: \$325/sq. ft.

Oceanview South:

Hallandale Beach: \$325/sq. ft. Broward: \$351/sq. ft.