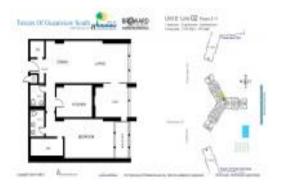

#### **Unit Information**

MLS Number: A11564772

Status: Active Under Contract

Size: 1,075 Sq ft.

Bedrooms: 2
Full Bathrooms: 1
Half Bathrooms: 1

Parking Spaces: 1 Space, Assigned Parking

 View:
 \$299,000

 List Price:
 \$299,000

 List PPSF:
 \$278

 Valuated Price:
 \$270,000

 Valuated PPSF:
 \$251

The above valuated price is a baseline figure that does not take into account any specific renovation, upgrade, split, merge, or deterioration of the unit.