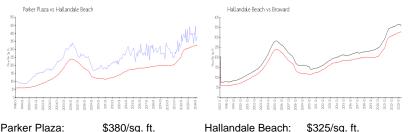

#### **Market Information**

| Parker Plaza.     | ъзо0/sq. п.   | nalianuale beach. | \$3∠5/sq. π.  |
|-------------------|---------------|-------------------|---------------|
| Hallandale Beach: | \$325/sq. ft. | Broward:          | \$351/sq. ft. |