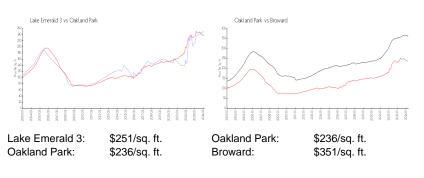

### **Market Information**

## **Inventory for Sale**

| Lake Emerald 3 | 1% |
|----------------|----|
| Oakland Park   | 4% |
| Broward        | 4% |

### Avg. Time to Close Over Last 12 Months

| Lake Emerald 3 | 26 days |
|----------------|---------|
| Oakland Park   | 48 days |
| Broward        | 67 days |