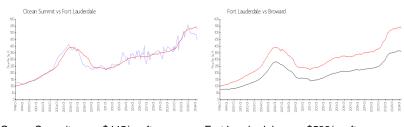

## **Market Information**

Ocean Summit: \$445/sq. ft. Fort Lauderdale: \$533/sq. ft. Fort Lauderdale: \$533/sq. ft. Broward: \$351/sq. ft.