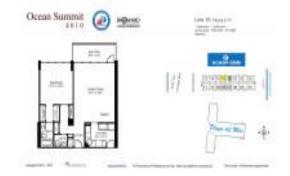

## Unit 416 - Ocean Summit

416 - 4010 Galt Ocean Dr, Fort Lauderdale, FL, Broward 33308

#### **Unit Information**

 MLS Number:
 A11564928

 Status:
 Active

 Size:
 870 Sq ft.

 Bedrooms:
 1

Bedrooms: 1
Full Bathrooms: 1
Half Bathrooms: 1
Parking Spaces:

raikiliy

View:

 Rental Price:
 \$2,450

 List PPSF:
 \$3

 Valuated Price:
 \$309,000

 Valuated PPSF:
 \$329

The above valuated price is a baseline figure that does not take into account any specific renovation, upgrade, split, merge, or deterioration of the unit.