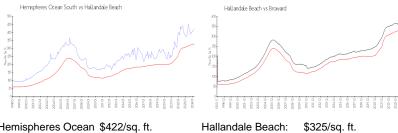

#### **Market Information**

Hemispheres Ocean \$422/sq. ft.

South:

Hallandale Beach: \$325/sq. ft. Broward: \$351/sq. ft.