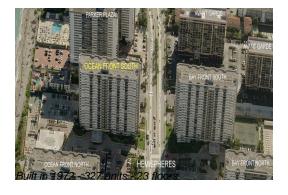

# Unit 18 J - Hemispheres Ocean South

18 J - 1980 S Ocean Dr, Hallandale Beach, FL, Broward 33009

## **Building Information**

Number of units: 327 Number of active listings for rent: 4 Number of active listings for sale: 12 Building inventory for sale: 3% Number of sales over the last 12 months: Number of sales over the last 6 months: Number of sales over the last 3 months: