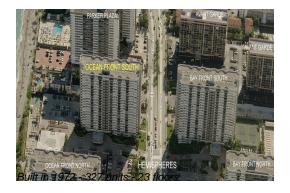

# Unit 20 E - Hemispheres Ocean South

20 E - 1980 S Ocean Dr, Hallandale Beach, FL, Broward 33009

### **Building Information**

Number of units: 327 Number of active listings for rent: 4 Number of active listings for sale: 12 Building inventory for sale: 3% Number of sales over the last 12 months: Number of sales over the last 6 months: Number of sales over the last 3 months: