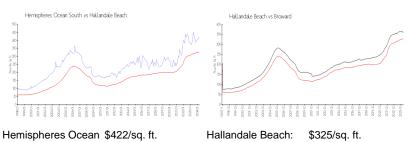

## **Market Information**

Hallandale Beach:

Hemispheres Ocean \$422/sq. ft.

South:

Hallandale Beach: \$325/sq. ft. Broward: \$351/sq. ft.