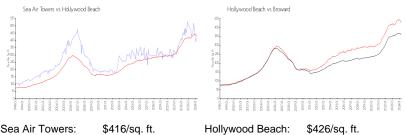

#### **Market Information**

| Sea Air Towers:  | \$416/Sq. π.  | Hollywood Beach: | \$426/sq. π.  |
|------------------|---------------|------------------|---------------|
| Hollywood Beach: | \$426/sq. ft. | Broward:         | \$351/sq. ft. |
|                  |               |                  |               |