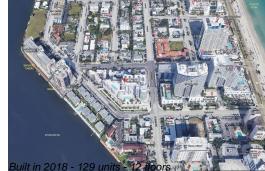

# Unit 701 - Gale (Tiffany House)

701 - 401 N Birch Rd, Fort Lauderdale, FL, Broward 33304

#### **Building Information**

| Number of units:                         | 129 |
|------------------------------------------|-----|
| Number of active listings for rent:      | 0   |
| Number of active listings for sale:      | 4   |
| Building inventory for sale:             | 3%  |
| Number of sales over the last 12 months: | 6   |
| Number of sales over the last 6 months:  | 3   |
| Number of sales over the last 3 months:  | 1   |