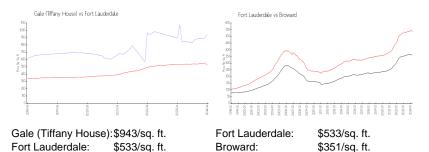

### **Market Information**

| Gale (Tiffany House) | 3% |
|----------------------|----|
| Fort Lauderdale      | 4% |
| Broward              | 4% |