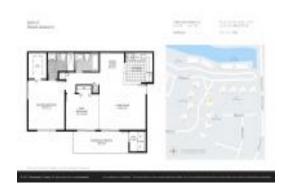

# Unit 9338 S Belfort Cir # 213 - Belfort (Kings Point)

9338 S Belfort Cir # 213 - 9429-999 N Belfort Cir, Tamarac, FL, Broward 33321

#### **Unit Information**

 MLS Number:
 A11565224

 Status:
 Active

 Size:
 827 Sq ft.

 Bedrooms:
 2

 Full Bathrooms:
 2

Half Bathrooms:

Parking Spaces: 1 Space, Guest Parking

View:

 List Price:
 \$190,900

 List PPSF:
 \$231

 Valuated Price:
 \$135,000

 Valuated PPSF:
 \$163

The above valuated price is a baseline figure that does not take into account any specific renovation, upgrade, split, merge, or deterioration of the unit.