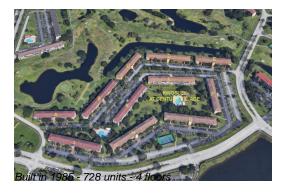

## **Building Information**

Number of units: 728
Number of active listings for rent: 0
Number of active listings for sale: 27
Building inventory for sale: 3%
Number of sales over the last 12 months: 28
Number of sales over the last 6 months: 12
Number of sales over the last 3 months: 3