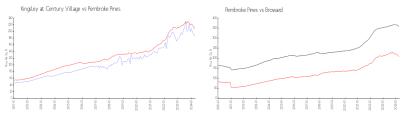

#### **Market Information**

Kingsley at Century \$186/sq. ft. Pembroke Pines: \$208/sq. ft.

Village:

Pembroke Pines: \$208/sq. ft. Broward: \$351/sq. ft.