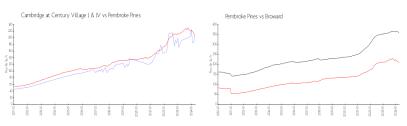

## **Market Information**

Cambridge at Century Village I &

\$208/sq. ft.

Pembroke Pines:

\$208/sq. ft.

IV:

Pembroke Pines: \$208/sq. ft. Broward: \$351/sq. ft.

Cambridge at Century Village I & IV 4% Pembroke Pines 3% Broward 4%

# Avg. Time to Close Over Last 12 Months

Cambridge at Century Village I & IV 51 days
Pembroke Pines 55 days
Broward 67 days