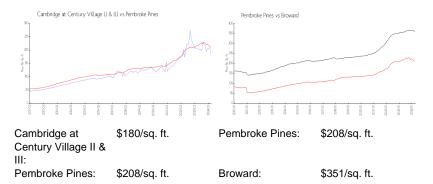

# **Market Information**

| Cambridge at Century Village II & III | 2% |
|---------------------------------------|----|
| Pembroke Pines                        | 3% |
| Broward                               | 4% |