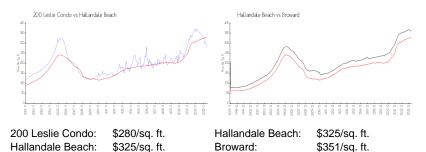

## **Inventory for Sale**

| 200 Leslie Condo | 4% |
|------------------|----|
| Hallandale Beach | 4% |
| Broward          | 4% |

## Avg. Time to Close Over Last 12 Months

| 200 Leslie Condo | 69 days |
|------------------|---------|
| Hallandale Beach | 76 days |
| Broward          | 67 days |