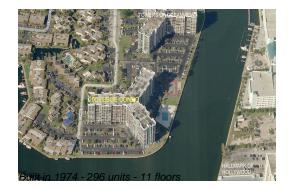

# Unit 1103 - 200 Leslie Condo

1103 - 200 Leslie Dr, Hallandale Beach, FL, Broward 33009

#### **Building Information**

| Number of units:                         | 296 |
|------------------------------------------|-----|
| Number of active listings for rent:      |     |
| Number of active listings for sale:      |     |
| Building inventory for sale:             | 3%  |
| Number of sales over the last 12 months: | 7   |
| Number of sales over the last 6 months:  | 6   |
| Number of sales over the last 3 months:  | 2   |
|                                          |     |