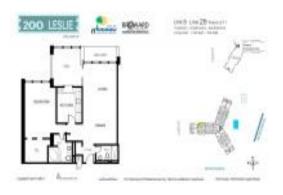

# Unit 329 - 200 Leslie Condo

329 - 200 Leslie Dr, Hallandale Beach, FL, Broward 33009

#### **Unit Information**

MLS Number: A11565684
Status: Cancelled
Size: 1,130 Sq ft.

Bedrooms: 1 Full Bathrooms: 2

Half Bathrooms:

Valuated PPSF:

Parking Spaces: 1 Space, Assigned Parking, Other Parking

\$237