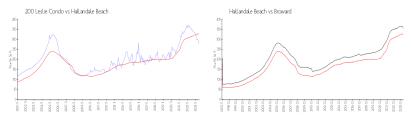

#### **Market Information**

200 Leslie Condo: \$280/sq. ft. Hallandale Beach: \$325/sq. ft. Broward: \$351/sq. ft.