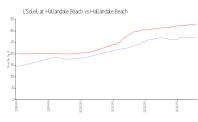

#### **Market Information**

L'Soleil at Hallandale \$272/sq. ft.

Beach:

Hallandale Beach: \$325/sq. ft.

Hallandale Beach: \$325/sq. ft.

Broward: \$351/sq. ft.