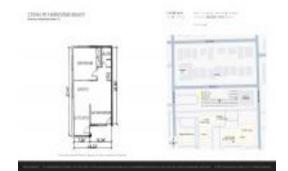

#### **Unit Information**

 MLS Number:
 A11565724

 Status:
 Active

 Size:
 645 Sq ft.

 Bedrooms:
 1

Full Bathrooms:

Half Bathrooms:

Parking Spaces: Assigned Parking