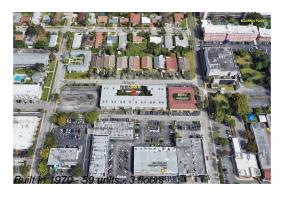

# **Building Information**

Number of units: 59
Number of active listings for rent: 0
Number of active listings for sale: 5
Building inventory for sale: 8%
Number of sales over the last 12 months: 14
Number of sales over the last 6 months: 4
Number of sales over the last 3 months: 0