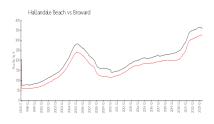

#### **Market Information**

L'Soleil at Hallandale \$272/sq. ft.

Beach:

Hallandale Beach: \$325/sq. ft.

Hallandale Beach: \$325/sq. ft.

Broward: \$351/sq. ft.