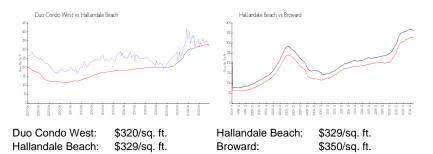

#### **Market Information**

| Duo Condo West   | 5% |
|------------------|----|
| Hallandale Beach | 4% |
| Broward          | 3% |

### Avg. Time to Close Over Last 12 Months

| Duo Condo West   | 71 days |
|------------------|---------|
| Hallandale Beach | 77 days |
| Broward          | 68 days |