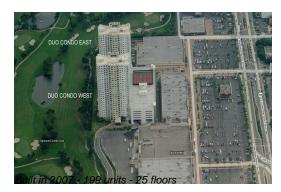

# Unit 2204W - Duo Condo West

2204W - 1745 Hallandale Beach Blvd, Hallandale Beach, FL, Broward 33009

The above valuated price is a baseline figure that does not take into account any specific renovation, upgrade, split, merge, or deterioration of the unit.

| Number of units:                         | 199 |
|------------------------------------------|-----|
| Number of active listings for rent:      | 13  |
| Number of active listings for sale:      | 10  |
| Building inventory for sale:             | 5%  |
| Number of sales over the last 12 months: | 14  |
| Number of sales over the last 6 months:  | 6   |
| Number of sales over the last 3 months:  | 1   |
|                                          |     |