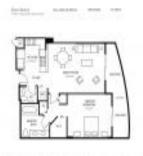

#### **Unit Information**

| MLS Number:     | A11565820                                |
|-----------------|------------------------------------------|
| Status:         | Active                                   |
| Size:           | 920 Sq ft.                               |
| Bedrooms:       | 1                                        |
| Full Bathrooms: | 1                                        |
| Half Bathrooms: | 1                                        |
| Parking Spaces: | 1 Space, Assigned Parking, Covered       |
|                 | Parking                                  |
| View:           | Golf View, Intracoastal View, Ocean View |
| Rental Price:   | \$2,495                                  |
| List PPSF:      | \$3                                      |
| Valuated Price: | \$342,000                                |
| Valuated PPSF:  | \$372                                    |