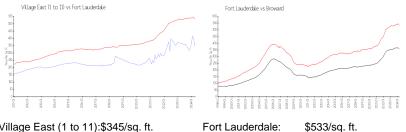

#### **Market Information**

Broward:

\$351/sq. ft.

| Village East (1 to | 11):\$345/sq. ft. |
|--------------------|-------------------|
| Fort Lauderdale:   | \$533/sq. ft.     |