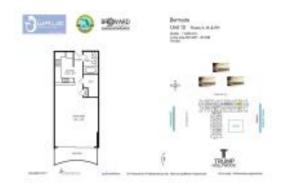

#### **Building Information**

Number of units: 551
Number of active listings for rent: 49
Number of active listings for sale: 20
Building inventory for sale: 3%
Number of sales over the last 12 months: 13
Number of sales over the last 6 months: 6
Number of sales over the last 3 months: 4

The Wave Condominium (954) 929-8090