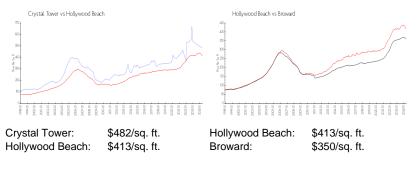

## **Inventory for Sale**

| Crystal Tower   | 5% |
|-----------------|----|
| Hollywood Beach | 5% |
| Broward         | 3% |

#### Avg. Time to Close Over Last 12 Months

| Crystal Tower   | 80 days |
|-----------------|---------|
| Hollywood Beach | 87 days |

Broward

68 days