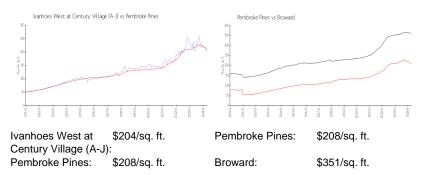

### **Market Information**

**Inventory for Sale** 

| Ivanhoes West at Century Village (A-J) | 3% |
|----------------------------------------|----|
| Pembroke Pines                         | 3% |
| Broward                                | 4% |

# Avg. Time to Close Over Last 12 Months

| Ivanhoes West at Century Village (A-J) | 61 days |
|----------------------------------------|---------|
| Pembroke Pines                         | 55 days |
| Broward                                | 67 days |