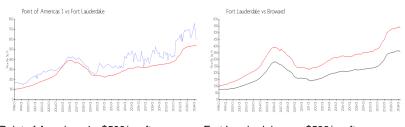

#### **Market Information**

Point of Americas 1: \$599/sq. ft. Fort Lauderdale: \$533/sq. ft. Fort Lauderdale: \$533/sq. ft. Broward: \$351/sq. ft.