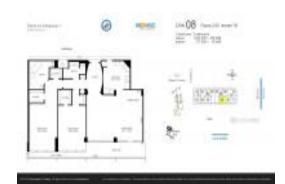

## Unit 2108 - Point of Americas 1

2108 - 2100 S Ocean Ln, Fort Lauderdale, FL, Broward 33316

#### **Unit Information**

 MLS Number:
 A11566299

 Status:
 Active

 Size:
 1,880 Sq ft.

 Bedrooms:
 2

Bedrooms: 2 Full Bathrooms: 2 Half Bathrooms:

Parking Spaces: 1 Space, Guest Parking

 View:
 \$5,500