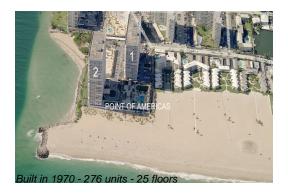

#### **Building Information**

Valuated PPSF:

Number of units: 276
Number of active listings for rent: 3
Number of active listings for sale: 18
Building inventory for sale: 6%
Number of sales over the last 12 months: 7
Number of sales over the last 6 months: 3
Number of sales over the last 3 months: 1