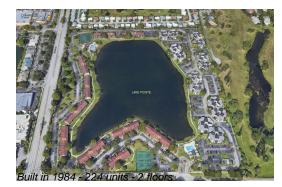

# Unit 216 Lake Pointe Dr # 120 - Lake Pointe

216 Lake Pointe Dr # 120 - 201 Lake Pointe Dr, Oakland Park, FL, Broward 33309

#### **Building Information**

| Number of units:                         | 380 |
|------------------------------------------|-----|
| Number of active listings for rent:      | 0   |
| Number of active listings for sale:      | 4   |
| Building inventory for sale:             | 1%  |
| Number of sales over the last 12 months: | 16  |
| Number of sales over the last 6 months:  | 6   |
| Number of sales over the last 3 months:  | 3   |