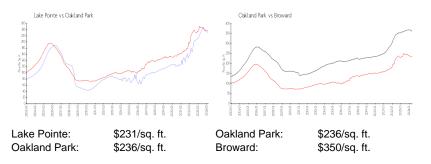

### **Market Information**

| Lake Pointe  | 1% |
|--------------|----|
| Oakland Park | 4% |

# Avg. Time to Close Over Last 12 Months

| Lake Pointe  | 41 days |
|--------------|---------|
| Oakland Park | 50 days |
| Broward      | 68 days |