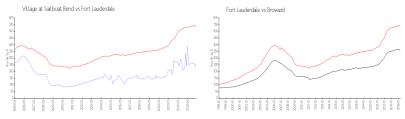

#### **Market Information**

\$262/sq. ft. Village at Sailboat Fort Lauderdale: \$533/sq. ft.

Bend: Fort Lauderdale:

\$351/sq. ft. \$533/sq. ft. Broward: